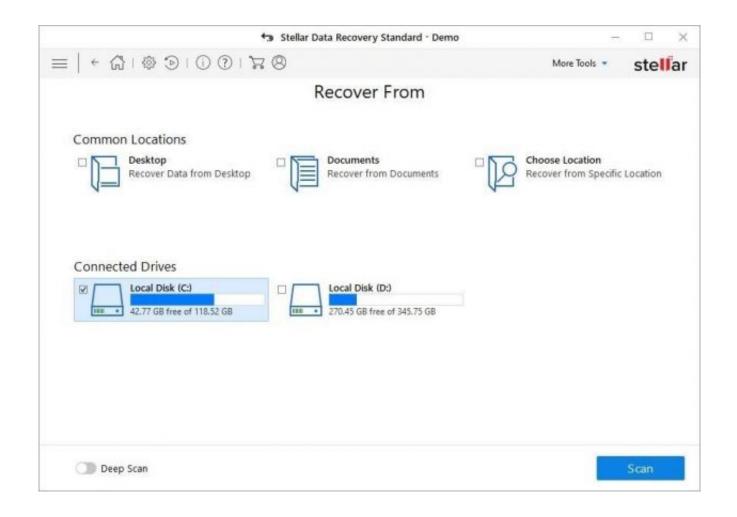

0-WEB.ru

Stellar Phoenix Windows Data Recovery 9.0.0.5 Serial Key

Stellar Phoenix Windows Data Recovery 9.0.0.5 Serial Key

0-WEB.ru

Office for Windows 8 and Office Tablet with Universal Windows Platform 10.0.0.2 Product Compatibility.. Step 5: When complete, the recovery program will then show the results. You can click Update your computer to apply this update or stop recovering.. Product Description 1.1. The following operating systems are supported: Windows 8.